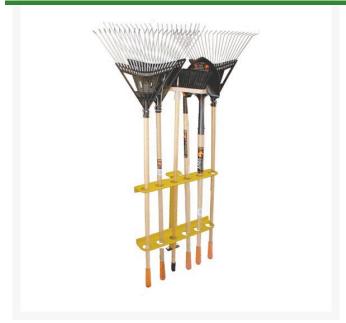

## 6 Place Hand Tool Rack - Open & Closed Trailer

RT3234

## **Details**

Heavy-duty, vinyl-coated steel construction secures 6 hand tools vertically. Ideal for rakes, shovels, etc., protecting them from damage during transport. Includes mounting hardware. (Use RT3239 Mounting Bracket to mount at a 45 degree angle.) Fits open trailers.

- Secures 6 hand tools upright
- Heavy-duty vinyl-coated steel construction
- Mounting hardware included
- Fits open trailers