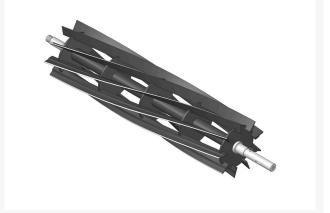

Reel - 9 Blade

R2500575

## Details

R&R Reel blades are manufactured from high carbon-boron alloy steel and then hardened to RC46-49 to match the temper of our bedknives and original equipment bedknives. All R&R Reels are cylindrically ground on bearing surfaces and then relief ground. Reels are then precision computer balanced for extended bearing and reel life. R&R Products Reels are guaranteed against defects in material and workmanship for the life of the reel under normal use.

- High Carbon-Boron Alloy Steel
- Cylindrically Ground on Bearing Surfaces
- Precision Computer Balanced

Specifications

Manufacturer

**R&R** Products