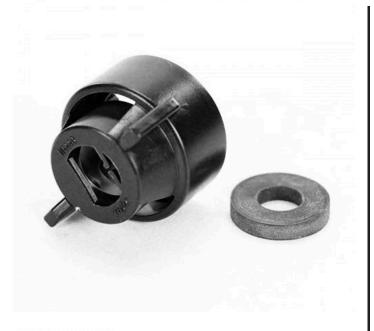

## TeeJet Cap and Washer - 114441-1-CELR

## **Details**

Quick TeeJet caps are designed with grooves that fit locating lugs on the nozzle body. Caps are made of Nylon and are available for use with all TeeJet spray tips. Maximum operating pressure of 300 psi (20bar). For cap and seat gasket set, specify set number and color code. Example:: RTJ114443-(\*)-NYR. For cap and washer gasket set, example: RTJ114441-(\*)NYR. \* Caps Color Code: 1- Black, 2 - White, 3 - Red, 4 - Blue, 5 - Green, 6 - Yellow, 7 - Brown, 8 - Orange, 10 - Violet.