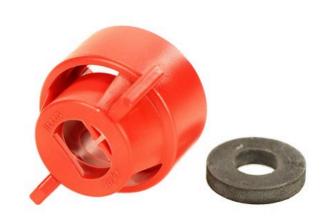

## TeeJet Cap and Washer - 114441-3-CELR - Red

RTJ114441-3-CELR

## lo Ny tip

**Details** 

Quick TeeJet caps are designed with grooves that fit locating lugs on the nozzle body. Caps are made of Nylon and are available for use with all TeeJet spray tips. Maximum operating pressure of 300 psi (20bar). For cap and seat gasket set, specify set number and color code. Example:: RTJ114443-(\*)-NYR. For cap and washer gasket set, example: RTJ114441-(\*)NYR. \* Caps Color Code: 1- Black, 2 - White, 3 - Red, 4 - Blue, 5 - Green, 6 - Yellow, 7 - Brown, 8 - Orange, 10 - Violet.