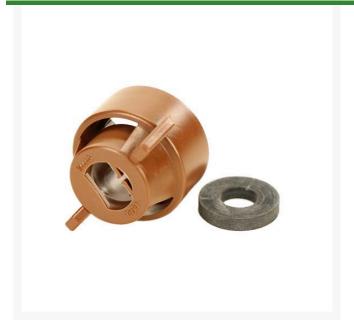

## TeeJet Cap and Washer - 114441-7-CELR

## - Brown

## **Details**

Quick TeeJet caps are designed with grooves that fit locating lugs on the nozzle body. Caps are made of Nylon and are available for use with all TeeJet spray tips. Maximum operating pressure of 300 psi (20bar). For cap and seat gasket set, specify set number and color code. Example:: RTJ114443-(\*)-NYR. For cap and washer gasket set, example: RTJ114441-(\*)NYR. \* Caps Color Code: 1- Black, 2 - White, 3 - Red, 4 - Blue, 5 - Green, 6 - Yellow, 7 - Brown, 8 - Orange, 10 - Violet.