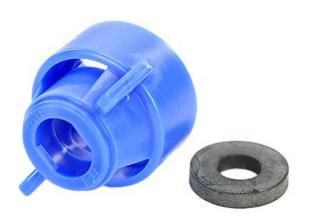

## TeeJet Cap and Gasket - 114443-4-CELR -Blue

RTJ114443-4-CELR

Quick TeeJet caps are designed with grooves that fit locating lugs on the nozzle body. Caps are made of Nylon and are available for use with all TeeJet spray tips. Maximum operating pressure of 300 psi (20bar). For cap and seat gasket set, specify set number and color code. Example:: RTJ114443-(\*)-NYR. For cap and washer gasket set, example: RTJ114441-(\*)NYR. \* Caps Color Code: 1- Black, 2 -White, 3 - Red, 4 - Blue, 5 - Green, 6 - Yellow, 7 -Brown, 8 - Orange, 10 - Violet.