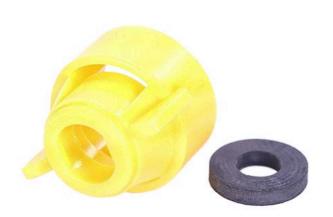

## TeeJet Cap and Gasket - 114443-6-CELR -Yellow

RTJ114443-6-CELR

## Details

Quick TeeJet caps are designed with grooves that fit locating lugs on the nozzle body. Caps are made of Nylon and are available for use with all TeeJet spray tips. Maximum operating pressure of 300 psi (20bar). For cap and seat gasket set, specify set number and color code. Example:: RTJ114443-(\*)-NYR. For cap and washer gasket set, example: RTJ114441-(\*)NYR. \* Caps Color Code: 1- Black, 2 -White, 3 - Red, 4 - Blue, 5 - Green, 6 - Yellow, 7 -Brown, 8 - Orange, 10 - Violet.