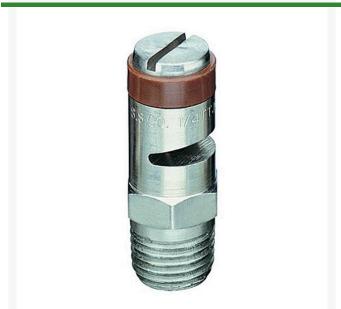

## **TeeJet Spray Nozzle - 1/4TTJ05-VS Brown** RTJ14TTJ05-VS

## **Details**

TurfJet nozzles feature very large droplets providing excellent systemic and drift application. A direct replacement for the plastic hollow cone, low-drift nozzles, with more precise flow and distribution pattern. Large orifice reduces clogging. VisiFlo color-coded. Use with TeeJet Cap QJ4676-\*-NYR. Nozzle spacing 20"- 40" . (50-100 cm). Pressure range 25 - 75 psi (1.5-5 bar).

- Very large droplets
- More precise flow and distribution pattern.
- · Large orifice reduces clogging.
- 1/4TTJ(VS) is available in seven VisiFlo capacities (02 to 15) and 1/4TTJ(VP) is available in four VisiFlo capacities (06 to 15).
- 1/4TTJ(VS) is available in seven VisiFlo capacities (02 to 15) and 1/4TTJ(VP) is available in four VisiFlo capacities (06 to 15).
- Simple installation of TurfJet nozzles on vertical nozzle bodies.
- Nylon construction.

## **Specifications**

Manufacturer TeeJet Nozzle Capacity Size Brown

Nozzle Material Code Stainless Steel

**Baber Turf Equipment Co.** Unit 6 / 10 Firth Street Auckland, 2113 09 294 6040