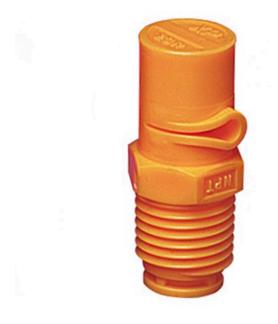

## TeeJet Spray Tip - XP BoomJet 1/4XP10R-VP Orange - Right

## **Details**

The XP BoomJet boomless flat spray nozzles feature a unique orifice geometry to produce a wide spray pattern while maintaining superior distribution across entire width. The pre-orifice design maintains drift. Sprays an extra-wide spray pattern, up to 18.5 feet (5.5 meters) using a single nozzle. Removable polymer pre-orifice with acetal construction for excellent chemical resistance. Position tip horizontal to ground with spray pattern down and to the side. Ideal boomless field spray applications for roadside and right-of-way, row spraying, orchard spraying, de-icing and forestry. Recommended spray range: 20-60 PSI (1.5-4 bar). MPT spreads for easy application. Visi-Flo poly.

- Unique orifice geometry produces a wide spray pattern while maintaining superior distribution across entire width.
- · Pre-orifice design minimizes drift
- Extra wide spray pattern up to 18.5'using a single nozzle
- Removable polymer pre-orifice.
- NPT or BSPT (male) threads for easy installation.