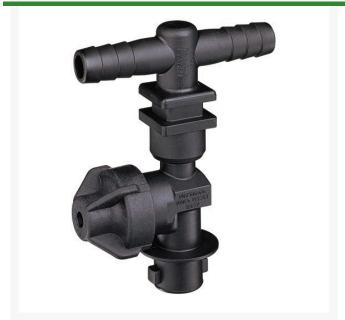

## **TeeJet Single Nozzle Body - 3/8**

RTJ19349-211-406-NYB

- Dry boom, single hose shank
- Available with single, double or triple hose shanks for 3/8 inch, 1/2 inch and 3/4 inch I.D. hose.
- 3/8 in NPT
- Drip-free shutoff with TeeJet ChemSaver.
  Opens at 10 PSI. Standard diaphragm is EPDM with FKM optional. Maximum operating pressure of 125 PSI.
- Drip-free shut off with TeeJet ChemSaver
- Flow rate: 2.25 GPM at 5 PSI pressure drop, 3.18 GPM at 10 PSI pressure drop
- Standard diaphragm is EPDM
- Viton optional
- Maximum operating pressure 125 psi