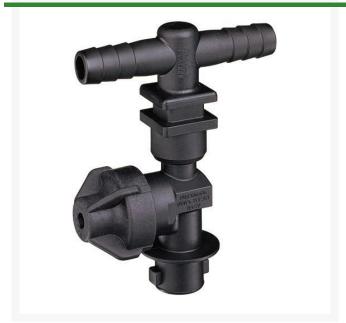

## **TeeJet Single Nozzle Body - 3/4**

RTJ19349-211-785-NYB

- Dry boom, single hose shank
- Available with single, double or triple hose shanks for 3/8 inch, 1/2 inch and 3/4 inch I.D. hose.
- 3/4 in NPT
- Drip-free shutoff with TeeJet ChemSaver.
  Opens at 10 PSI. Standard diaphragm is EPDM with FKM optional. Maximum operating pressure of 125 PSI.
- Drip-free shut off with TeeJet ChemSaver
- Flow rate: 2.25 GPM at 5 PSI pressure drop, 3.18 GPM at 10 PSI pressure drop
- Standard diaphragm is EPDM
- Viton optional
- Maximum operating pressure 125 psi