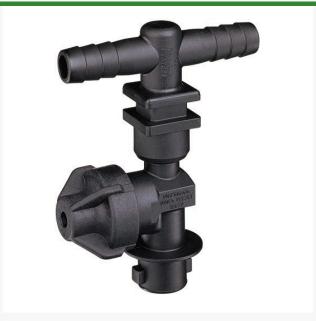

## **TeeJet Single Nozzle Body - 1/2**

- Dry boom, single hose shank
- 1/2 in NPT
- Drip-free shut off with TeeJet ChemSaver
- Standard diaphragm is EPDM
- Viton optional
- Maximum operating pressure 125 psi
- Available with single, double or triple hose shanks for 3/8 inch, 1/2 inch and 3/4 inch I.D. hose.
- Drip-free shutoff with TeeJet ChemSaver. Opens at 10 PSI. Standard diaphragm is EPDM with FKM optional. Maximum operating pressure of 125 PSI.
- Flow rate: 2.25 GPM at 5 PSI pressure drop, 3.18 GPM at 10 PSI pressure drop