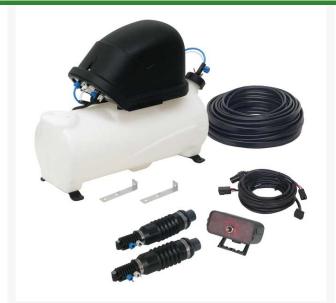

## **Details**

Eliminate overlap when spraying by marking the outside spray line with a 2" foam ball. The 4 gallon polyethylene tank mounted on a stainless steel frame is fast and easy to assemble on any type of spray equipment. Included are drop nozzles with adjustable supports, 6 ft. power cable and 15 ft. compressor cable and diaphragm compressor with electric motor and air filter. Foam agent sold separately,

- Eliminates overlap by marking outside spray line
- 4 gallon polyethylene tank
- Stainless steel tank mounting frame
- Drop nozzles with adjustable supports
- 6' power cable
- 15' compressor cable
- Diaphragm compressor with electric motor and air filter
- Electric motor and air filter
- Air filter