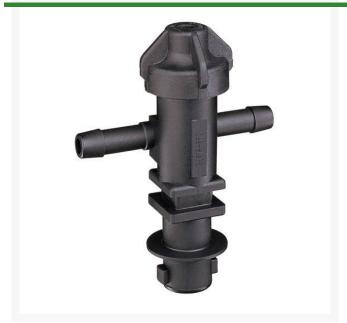

## **TeeJet Double Nozzle Body - 3/4**

RTJ22252-312-750-NYB

- Double hose shank
- Low-profile design allows maximum protection against damage.
- 3/4" NPT
- Available with single and double hose shanks for 3/8 inch, 1/2 inch and 3/4 inch I.D. hose.
- Drip-free shut off with TeeJet ChemSaver
- Drip-free shutoff with TeeJet ChemSaver.
  Opens at 10 PSI. Standard diaphragm is EPDM with FKM optional.
- Standard diaphragm is EPDM
- Maximum operating pressure of 300 PSI.
- Viton optional
- QJ300 Series is also available in polypropylene
- Maximum operating pressure 300 psi
- Flow rate: 3.5 GPM at 5 PSI pressure drop, 4.9 GPM at 10 PSI pressure drop.