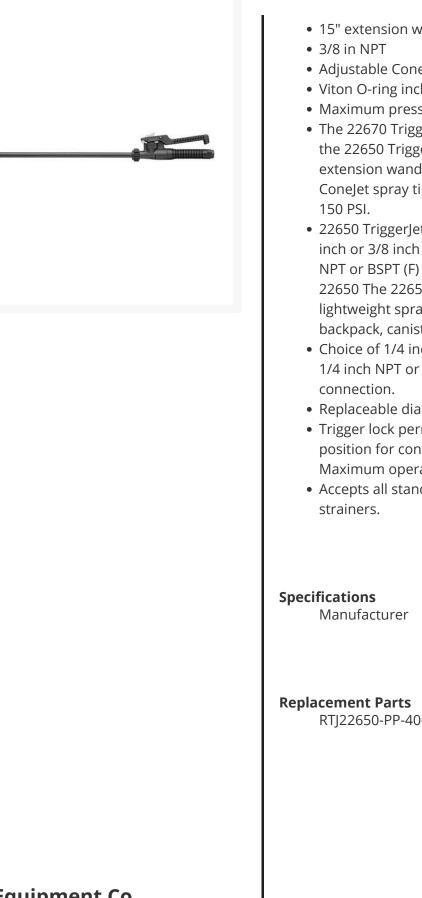

RTJ22670-PP-15-406

Baber Turf Equipment Co. Unit 6 / 10 Firth Street Auckland, 2113 09 294 6040 https://baber.rrproducts.com/

- 15" extension wand
- Adjustable Conejet spray tip
- Viton O-ring included
- Maximum pressure rating 150 psi
- The 22670 TriggerJet spray gun kit combines the 22650 TriggerJet spray gun with an extension wand, adapter, and adjustable ConeJet spray tip. Maximum pressure rating is
- 22650 TriggerJet spray gun with choice of 1/4 inch or 3/8 inch hose shank and a 1/4 inch NPT or BSPT (F) thread inlet connection. 22650 The 22650 TriggerJet spray gun is a lightweight spray gun designed for use with backpack, canister or other lowpressur
- Choice of 1/4 inch or 3/8 inch hose shank and 1/4 inch NPT or BSPT (F) thread inlet
- Replaceable diaphragm made of FKM.
- Trigger lock permits locking gun in an open position for continuous flow (optional). Maximum operating pressure of 150 PSI.
- Accepts all standard TeeJet spray tips and tip