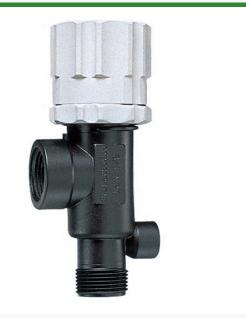

## **DirectoValve - 1/2in NPT Poly**

RTJ23120-12-PP

## Details

Bypasses excess liquid. Adjustable to maintain control of any line pressure within the valve operating range. Selected pressure setting firmly held in place by locknut. Extra large valve passages to handle large flows. Excellent chemical resistance. 1/4" Port for pressure gauge pipe plug included. Model 23120 features 302 stainless steel spring and EPDM O-ring. Model 23120A features 316SS spring and Vitron O-ring. All Valves 150 psi (10 bar) except 23120-PP-60-VI 60 psi (4 bar).