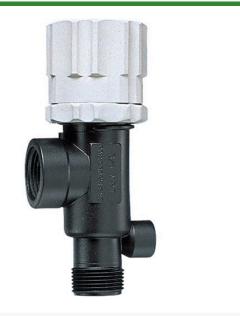

## **DirectoValve - 3/4in NPT Poly**

RTJ23120-34-PP

## Details

Bypasses excess liquid. Adjustable to maintain control of any line pressure within the valve operating range. Selected pressure setting firmly held in place by locknut. Extra large valve passages to handle large flows. Excellent chemical resistance. 1/4" Port for pressure gauge pipe plug included. Model 23120 features 302 stainless steel spring and EPDM O-ring. Model 23120A features 316SS spring and Vitron O-ring. All Valves 150 psi (10 bar) except 23120-PP-60-VI 60 psi (4 bar).