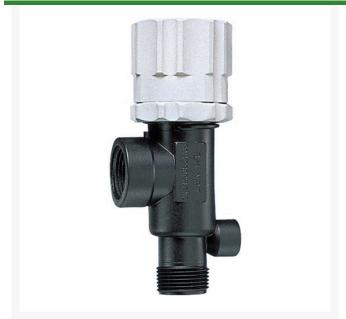

## DirectoValve - 1/2in NPT Poly/Vi

RTJ23120A-12-PP

## **Details**

Bypasses excess liquid. Adjustable to maintain control of any line pressure within the valve operating range. Selected pressure setting firmly held in place by locknut. Extra large valve passages to handle large flows. Excellent chemical resistance. 1/4" Port for pressure gauge pipe plug included. Model 23120 features 302 stainless steel spring and EPDM O-ring. Model 23120A features 316SS spring and Vitron O-ring. All Valves 150 psi (10 bar) except 23120-PP-60-VI 60 psi (4 bar).