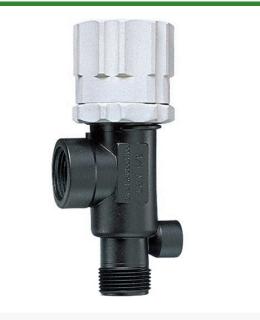

## Details

Bypasses excess liquid. Adjustable to maintain control of any line pressure within the valve operating range. Selected pressure setting firmly held in place by locknut. Extra large valve passages to handle large flows. Excellent chemical resistance. 1/4" Port for pressure gauge pipe plug included. Model 23120 features 302 stainless steel spring and EPDM O-ring. Model 23120A features 316SS spring and Vitron O-ring. All Valves 150 psi (10 bar) except 23120-PP-60-VI 60 psi (4 bar).