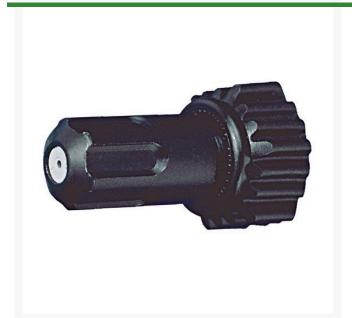

## ConeJet Spray Tip - 5500 Polypropylene RTJ5500-PPB-X18

- Lightweight polypropylene performs like brass
- Tip rotates from wide angle to straight stream
- Excellent chemical resistance
- Fits all TeeJet 11/18 16 male thread bodies
- The 5500 adjustable ConeJet tip is also available in a polypropylene version. The polypropylene tip has the same performance characteristics as the brass tip and provides excellent chemical resistance. This tip so light weight makes it well-suited for use