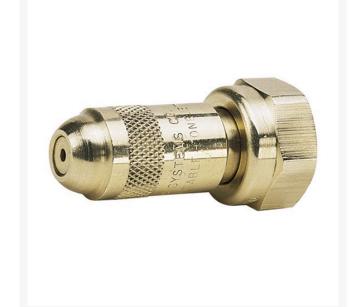

## ConeJet Spray Tip - 5500 Brass

RTJ5500-X18

- Brass for excellent performance and long life
- Knurled body rotates to spray from wide angle to stream
- Fits all TeeJet 11/18" 16 male thread bodies
- The 5500 adjustable ConeJet tip is also available in a polypropylene version. The polypropylene tip has the same performance characteristics as the brass tip and provides excellent chemical resistance. This tip so light weight makes it well-suited for use