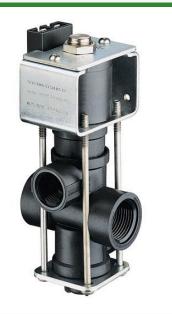

## **DirectoValve - 2 Way Single EPDM**

RTJAA144A-1

## Details

Used in turf sprayers for remote On-Off boom control. Direct acting large internal flow chamber without pilot hole reduces chance of clogging. Operate on 12- VDC system. 10 GPM (37.9 l/min) flow with only 5 psi (0.34 bar) pressure drop. 2.5 amp current draw. Polypropylene body. No stroke adjustment required. Corrosion resistant 430SS solenoid grade armature and armature stop. Encapsulated solenoid coil and magnetic circuit. Repair Kits include spring, 2 diaphragms and seat washer.