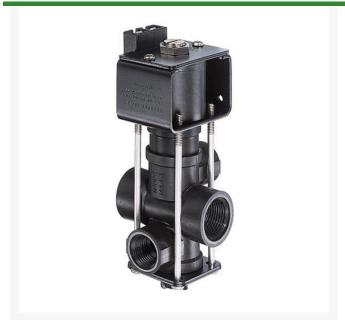

## **DirectoValve - 3 Way Single EPDM**

RTJAA144A-1-3

- Encapsulated 12 VDC coil can be easily changed without removing valve from line.
- Polypropylene body for chemical resistance.
- Stainless steel internal metal parts.
- Chemical resistant EPDM diaphragms and seat washers.
- For pressures to 65 PSI.
- Flow Rate: 8 GPM at 5 PSI pressure drop, 11 GPM at 10 PSI pressure drop.
- 2.5 AMP current draw.