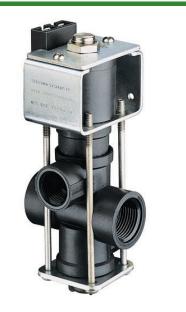

## DirectoValve - 2 Way Triple EPDM

RTJAA144A-3

## Details

Used in turf sprayers for remote On-Off boom control. Direct acting large internal flow chamber without pilot hole reduces chance of clogging. Operate on 12- VDC system. 10 GPM (37.9 l/min) flow with only 5 psi (0.34 bar) pressure drop. 2.5 amp current draw. Polypropylene body. No stroke adjustment required. Corrosion resistant 430SS solenoid grade armature and armature stop. Encapsulated solenoid coil and magnetic circuit. Repair Kits include spring, 2 diaphragms and seat washer.