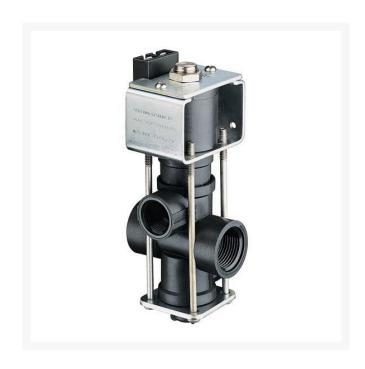

## **Details**

Used in turf sprayers for remote On-Off boom control. Direct acting large internal flow chamber without pilot hole reduces chance of clogging. Operate on 12- VDC system. 10 GPM (37.9 l/min) flow with only 5 psi (0.34 bar) pressure drop. 2.5 amp current draw. Polypropylene body. No stroke adjustment required. Corrosion resistant 430SS solenoid grade armature and armature stop. Encapsulated solenoid coil and magnetic circuit. Repair Kits include spring, 2 diaphragms and seat washer.