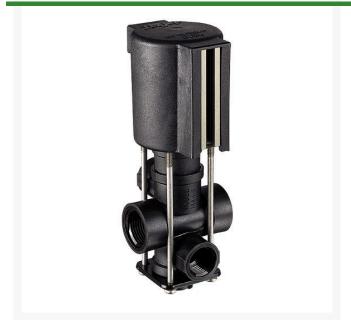

## **Details**

Specifically designed to provide bypass control in spraying applications, for pressure to 65 PSI (4.5 bar). 8 GPMM(30 1/min) flow with only 5 psi (0-34 bar) pressure drop. 2.5 amp current draw.

Corrosion resistant, 430SS solenoid grade armature and armature stop. Glass-filled polypropylene (black) valve body with internal stainless steel parts. Repair Kit includes spring, 2 diaphragms and seat washer. The 144P-1-3 three-way solenoid-operated DirectoValve control valve was specifically designed to provide bypass control in spraying applications. When used with part number 23520-PP throttling valve or a 4916 metering orifice place in the bypass line, it can provide for a constant pressure spray system.