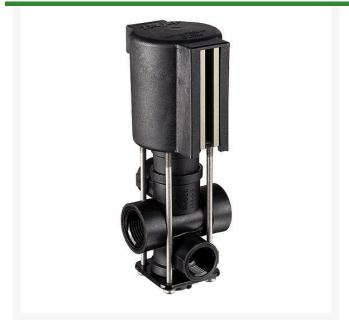

## **DirectoValve - 3 Way Double Viton**

RTJAA144P-2-3

## **Details**

Specifically designed to provide bypass control in spraying applications, for pressure to 65 PSI (4.5 bar). 8 GPMM(30 1/min) flow with only 5 psi (0-34 bar) pressure drop. 2.5 amp current draw. Corrosion resistant, 430SS solenoid grade armature and armature stop. Glass-filled polypropylene (black) valve body with internal stainless steel parts. Repair Kit includes spring, 2 diaphragms and seat washer. The 144P-1-3 three-way solenoid-operated DirectoValve control valve was specifically designed to provide bypass control in spraying applications. When used with part number 23520-PP throttling valve or a 4916 metering orifice place in the bypass line, it can provide for a constant pressure spray system.