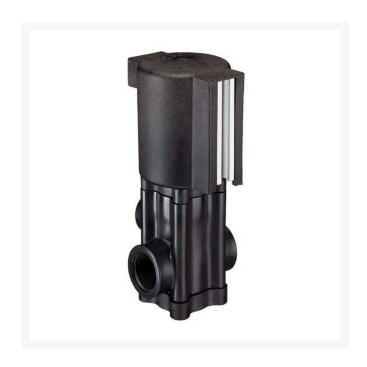

## DirectoValve - 2 Way Triple Viton

RTJAA144P-3

## **Details**

Used in turf sprayers for remote On-Off boom control. Direct acting large internal flow chamber without pilot hole reduces chance of clogging. Operate on 12- VDC system. 10 GPM (37.9 l/min) flow with only 5 psi (0.34 bar) pressure drop. 2.5 amp current draw. Polypropylene body. No stroke adjustment required. Corrosion resistant 430SS solenoid grade armature and armature stop. Encapsulated solenoid coil and magnetic circuit. Repair Kits include spring, 2 diaphragms and seat washer.