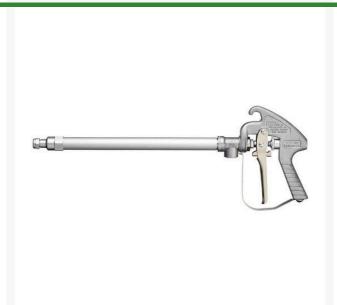

## **GunJet Spray Gun - 22 Brass 200-800 PSI** RTJAA43H-6

## **Details**

For spot spraying, tree spraying, and livestock spraying at pressures from 30 PSI to 800 PSI. To operate spray gun, handle is rotated 360? from shutoff to maximum flow position. As handle is turned, spray changes from initial cone spray through intermediate cone spray to straight stream. Spray tips are interchangeable orifice discs made of corrosion- and erosionresistant stainless steel.