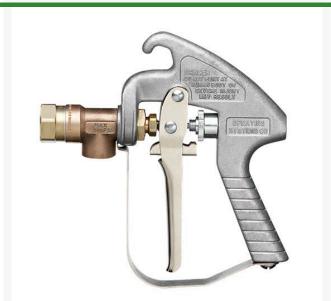

## **GunJet Spray Gun - 8 Brass 200-800 PSI** RTJAA43HC-12

## **Details**

For spot spraying, tree spraying, and livestock spraying at pressures from 30 PSI to 800 PSI. To operate spray gun, handle is rotated 360? from shutoff to maximum flow position. As handle is turned, spray changes from initial cone spray through intermediate cone spray to straight stream. Spray tips are interchangeable orifice discs made of corrosion- and erosionresistant stainless steel.