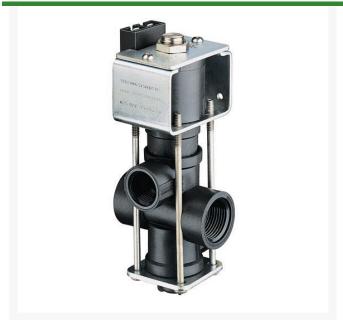

## **DirectoValve - 2 Way Single EPDM BSPT**

RTJAAB144A-1

## **Details**

Used in turf sprayers for remote On-Off boom control. Direct acting large internal flow chamber without pilot hole reduces chance of clogging. Operate on 12- VDC system. 10 GPM (37.9 l/min) flow with only 5 psi (0.34 bar) pressure drop. 2.5 amp current draw. Polypropylene body. No stroke adjustment required. Corrosion resistant 430SS solenoid grade armature and armature stop. Encapsulated solenoid coil and magnetic circuit. Repair Kits include spring, 2 diaphragms and seat washer.