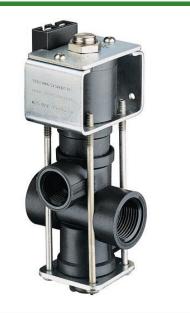

## **DirectoValve - 2 Way Double EPDM BSPT**

RTJAAB144A-2

## Details

Used in turf sprayers for remote On-Off boom control. Direct acting large internal flow chamber without pilot hole reduces chance of clogging. Operate on 12- VDC system. 10 GPM (37.9 l/min) flow with only 5 psi (0.34 bar) pressure drop. 2.5 amp current draw. Polypropylene body. No stroke adjustment required. Corrosion resistant 430SS solenoid grade armature and armature stop. Encapsulated solenoid coil and magnetic circuit. Repair Kits include spring, 2 diaphragms and seat washer.