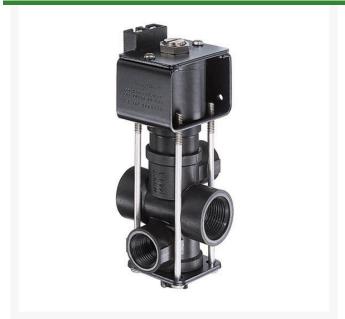

## **Details**

Specifically designed to provide bypass control in spraying applications, for pressure to 65 PSI (4.5 bar). 8 GPMM(30 1/min) flow with only 5 psi (0-34 bar) pressure drop. 2.5 amp current draw. Corrosion resistant, 430SS solenoid grade armature and armature stop. Glass-filled polypropylene (black) valve body with internal stainless steel parts. Repair Kit includes spring, 2 diaphragms and seat washer. The three-way solenoid-operated DirectoValve control valve bypasses boom flow to maintain constant spraying pressure when one or more boom sections are shut off. To maintain pressure with a 23520 throttling valve, outlet 2 must be throttled to match the total capacity of the nozzles on that boom section.