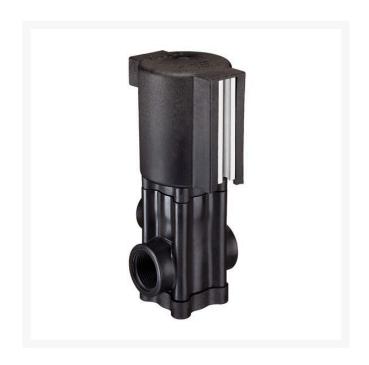

## **DirectoValve- 2 Way Triple Viton BSPT**

RTJAAB144P-3

## **Details**

Used in turf sprayers for remote On-Off boom control. Direct acting large internal flow chamber without pilot hole reduces chance of clogging. Operate on 12- VDC system. 10 GPM (37.9 l/min) flow with only 5 psi (0.34 bar) pressure drop. 2.5 amp current draw. Polypropylene body. No stroke adjustment required. Corrosion resistant 430SS solenoid grade armature and armature stop. Encapsulated solenoid coil and magnetic circuit. Repair Kits include spring, 2 diaphragms and seat washer.