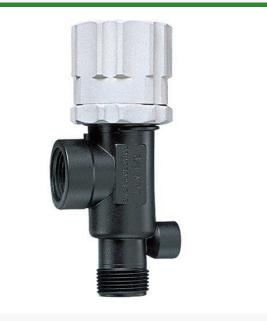

## DirectoValve - 1/2M x 1/2F Poly BSPT RT|B23120-12-PP

## Details

Bypasses excess liquid. Adjustable to maintain control of any line pressure within the valve operating range. Selected pressure setting firmly held in place by locknut. Extra large valve passages to handle large flows. Excellent chemical resistance. 1/4" Port for pressure gauge pipe plug included. Model 23120 features 302 stainless steel spring and EPDM O-ring. Model 23120A features 316SS spring and Vitron O-ring. All Valves 150 psi (10 bar) except 23120-PP-60-VI 60 psi (4 bar).