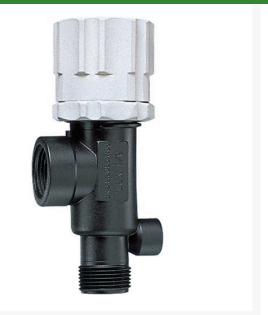

## DirectoValve - 1/2M x 1/2F Poly 60 Viton **BSPT**

RTJB23120-12-PP-60-VI

## Details

Bypasses excess liquid. Adjustable to maintain control of any line pressure within the valve operating range. Selected pressure setting firmly held in place by locknut. Extra large valve passages to handle large flows. Excellent chemical resistance. 1/4" Port for pressure gauge pipe plug included. Model 23120 features 302 stainless steel spring and EPDM O-ring. Model 23120A features 316SS spring and Vitron O-ring. All Valves 150 psi (10 bar) except 23120-PP-60-VI 60 psi (4 bar).