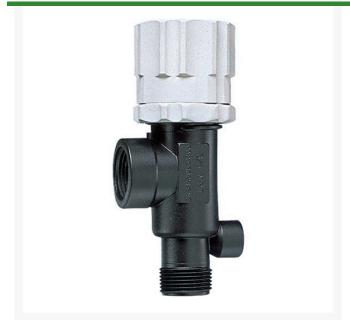

## **DirectoValve - 3/4 Poly BSPT**

RTJB23120-34-PP

## **Details**

Bypasses excess liquid. Adjustable to maintain control of any line pressure within the valve operating range. Selected pressure setting firmly held in place by locknut. Extra large valve passages to handle large flows. Excellent chemical resistance. 1/4" Port for pressure gauge pipe plug included. Model 23120 features 302 stainless steel spring and EPDM O-ring. Model 23120A features 316SS spring and Vitron O-ring. All Valves 150 psi (10 bar) except 23120-PP-60-VI 60 psi (4 bar).