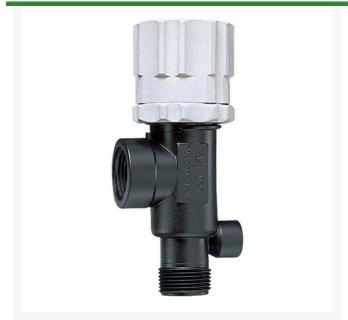

## **DirectoValve - 3/4" Poly Viton BSPT**

RTJB23120-34-PP-60-VI

## **Details**

Bypasses excess liquid. Adjustable to maintain control of any line pressure within the valve operating range. Selected pressure setting firmly held in place by locknut. Extra large valve passages to handle large flows. Excellent chemical resistance. 1/4" Port for pressure gauge pipe plug included. Model 23120 features 302 stainless steel spring and EPDM O-ring. Model 23120A features 316SS spring and Vitron O-ring. All Valves 150 psi (10 bar) except 23120-PP-60-VI 60 psi (4 bar).