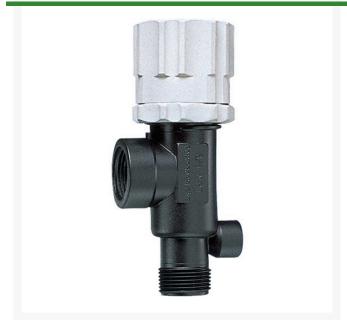

## **DirectoValve - 3/4 Poly BSPT**

RTJB23120A-34-PP

## **Details**

Bypasses excess liquid. Adjustable to maintain control of any line pressure within the valve operating range. Selected pressure setting firmly held in place by locknut. Extra large valve passages to handle large flows. Excellent chemical resistance. 1/4" Port for pressure gauge pipe plug included. Model 23120 features 302 stainless steel spring and EPDM O-ring. Model 23120A features 316SS spring and Vitron O-ring. All Valves 150 psi (10 bar) except 23120-PP-60-VI 60 psi (4 bar).