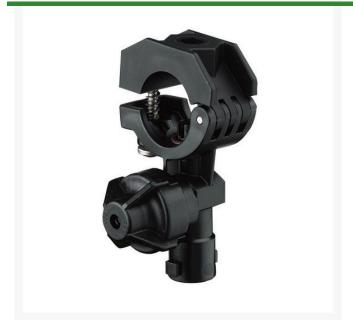

## TeeJet Nozzle Body - 1

RTJQJ17560A-1-NYB

## **Details**

Assembly can be mounted to 20 mm, 1/2", 3/4" or 1" pipe or equivalent size tubing. Features ChemSaver drip-free shutoff. Requires 10 psi (0.7 bar) at the nozzle to open check valve. Standard diaphragm of EPDM with optional Viton available. Mounts to a 3/8" (9.5 mm) hole drilled in pipe or tubing. Sizes 1/2" and 3/4" include a mounting hole in upper clamp sub-assembly for mounting to flat surfaces. Maximum operating pressure of 300 psi (20 bar).