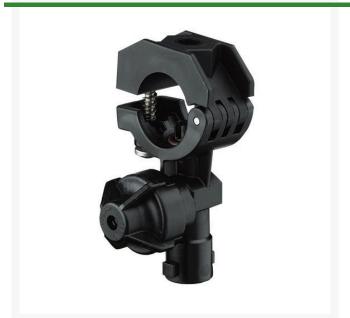

## **TeeJet Nozzle Body - 20mm** RTJQJ17560A-20MM-NYB

- Can be mounted to 20 mm, 25 mm, 1/2", 3/4" or 1" pipe or equivalent size tubing.
- Features ChemSaver drip-free shutoff.
   Requires 10 PSI at the nozzle to open check valve.
- Standard diaphragm of EPDM with optional FKM available.
- Mounts to a 3/8" or 9/32" hole drilled in pipe or tubing.
- All sizes include a mounting hole in upper clamp subassembly for mounting to flat surfaces.
- Maximum operating pressure of 300 PSI.
- Flow rate: 2.25 GPM at 5 PSI pressure drop,
   3.18 GPM at 10 PSI pressure drop