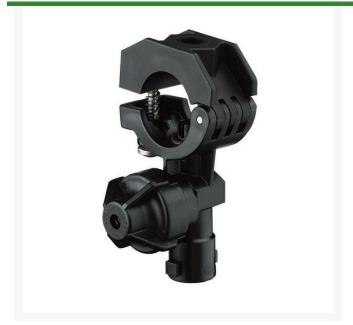

## TeeJet Nozzle Body - 3/4

## **Details**

Assembly can be mounted to 20 mm, 1/2", 3/4" or 1" pipe or equivalent size tubing. Features ChemSaver drip-free shutoff. Requires 10 psi (0.7 bar) at the nozzle to open check valve. Standard diaphragm of EPDM with optional Viton available. Mounts to a 3/8" (9.5 mm) hole drilled in pipe or tubing. Sizes 1/2" and 3/4" include a mounting hole in upper clamp sub-assembly for mounting to flat surfaces. Maximum operating pressure of 300 psi (20 bar).