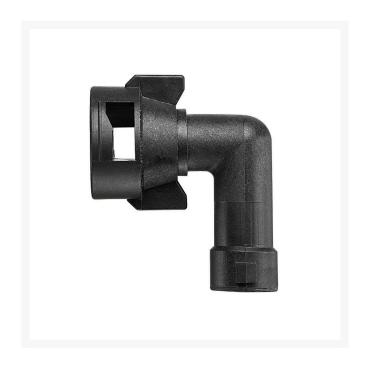

## TeeJet Adapter w/ Epr Gasket

RTJQJ90-1-NYR

- Fits standard Quick TeeJet bodies.
- Nylon body construction for strength and durability, with EPDM gasket (FKM optional).
- Outlet can be fitted with Quick TeeJet caps and TeeJet spray tips.
- One piece, 90 degrees elbow is ideal for installation of TK-VS FloodJet and TF-VS or TF-VP Turbo FloodJet nozzles on single or multiple outlet nozzle bodies. Proper orientation of spray tip enhances spray distribution quality.
- Adapter outlet accepts standard tip strainers.