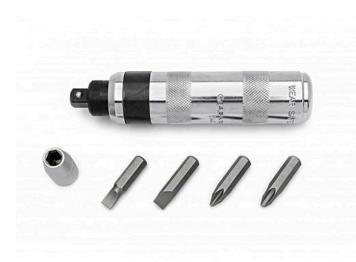

## Details

Set is standard 3/8" square drive and includes a 3/8" Square Drive Adapter for 5/16" hex bits. Four-bit set includes No. 2 and No. 3 Phillips bits and 5/16" and 9/32" slotted bits. Free frozen bolts and screws by twisting the tool in the direction of the rotation and holding while striking with a hammer. Reverse action to tighten bolts. Perfect for use with R&R Bedknife Screw Driver Tools. 6 piece set.

- Includes: 3/8" Square Drive Adapter, No. 2 & No. 3 Phillips bits, 5/16" & 9/32" , Slotted Bits
- 6 Piece Set
- Ideal Used with R&R Bedknife Screw Driver Tools