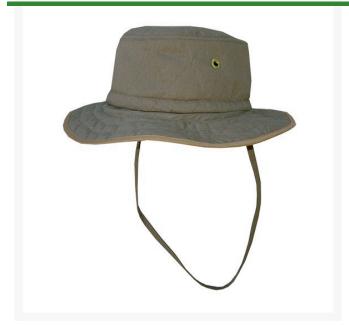

## **Evaporative Cooling Ranger Hat**

RTN6591

## **Details**

Protect against the dangers of heat stress for 5-10 hours with an evaporative cooling Ranger Hat. Simply soak in water for 1 to 2 minutes then twist. No cooling or ice packs needed. Designed with a comfortable, breathable 100% cotton outer with HyperKewl fabric inner and water repellent liner. The fabric absorbs water to provide a cooling sensation through evaporation. Adjustable chin strap. Khaki.

- Combined cooling relief and protection from the sun
- 5-10 hours of cooling
- Quilted cotton outer with HyperKewl fabric liner and water repellent nylon inner
- Soak in water 1-2 minutes to activate
- Adjust with convenient strap clincher
- Lightweight, durable, comfortable fit