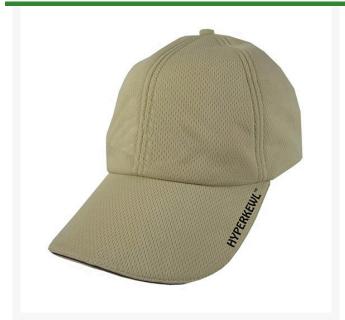

## Details

This evaporative cooling cap is designed specifically for people working outdoors to provide 5-10 hours of cooling relief. The 6 panel cap features mesh vents of HyperKewl material integrated directly into the hat inner panels for air circulation and a water repellent nylon liner. To activate, soak in water 1-2 minutes then twist. Low profile hook and loop for size adjustment. Durable and comfortable. One size. Khaki.

- Combined cooling relief and sun protection
- Provides 5-10 hours of cooling relief per soaking
- Soak in water 1-2 minutes to activate
- Mesh polyester outer with HyperKewl fabric inner and water repellent nylon liner
- Low Profile Hook and Loop size adjustment
- One size