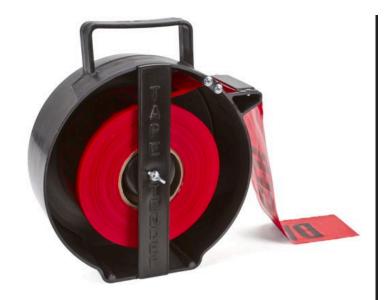

## Reel - Barrier Tape Dispenser

## **Details**

Lightweight, indestructible construction dispenses 3" wide barrier tape with ease. Tape advances as needed using thumb. Steel safety cutting blade cuts fast and smooth. Easy fill, self-storing reel ends waste and snarl. Can be used with any 2" or 3" plastic tape. Black.

- Manages barrier tape with ease
- No wasted or snarled tape
- Advance tape as needed
- Steel safety cutting blade
- Use with any 2" or 3" plastic tape