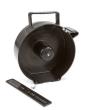

## Reel - Barrier Tape Dispenser

## **Details**

Lightweight, indestructible construction dispenses 3" wide barrier tape with ease. Tape advances as needed using thumb. Steel safety cutting blade cuts fast and smooth. Easy fill, self-storing reel ends waste and snarl. Can be used with any 2" or 3" plastic tape. Black.