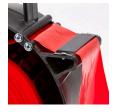

## **Details**

Lightweight, indestructible construction dispenses 3" wide barrier tape with ease. Tape advances as needed using thumb. Steel safety cutting blade cuts fast and smooth. Easy fill, self-storing reel ends waste and snarl. Can be used with any 2" or 3" plastic tape. Black.

- Manages barrier tape with ease
- No wasted or snarled tape
- Advance tape as needed
- Steel safety cutting blade
- Use with any 2" or 3" plastic tape