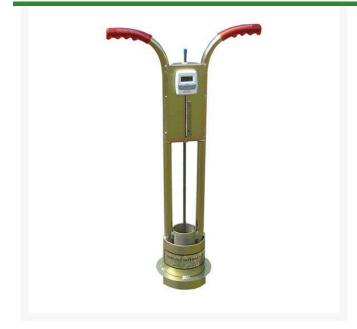

## **Turf-Tec Infiltrometer** RTT1015

## Details

Use the percolation rate of your turf to adjust irrigation rates, save water, and minimize runoff. Establishes infiltration rate in just 15 minutes so you can better determine irrigation times or when to aerify; where disease is likely to occur. Features include sturdy, welded construction, double ring cylinder for accuracy, case hardened cutter blades, saturn depth limiting ring, countdown timer with beeping alarm, quick on/ off switch, water level scale in inches and millimeters, and easy to read pointer. 33 " H x 17 " W x 7 " D.

- Establish turf percolation rate in just 15 minutes
- Sturdy, welded construction
- Double ring cylinder for accuracy
- Scale in inches and millimeters
- 33 in. H x 17 in. W x 7 in. D