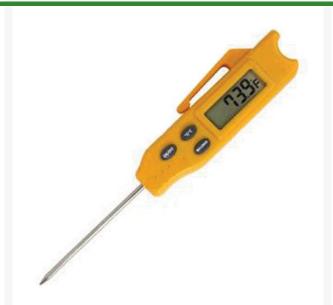

## **Details**

Read soil temperatures within 10 seconds in thatch, mat or root zone for effective overseeding and before pre-emergent weed control applications. The temperature sensor at the tip of the 3-1/4" (9 cm) stainless steel probe, allows readings at different depths from 1" to 3-1/2" deep and temperature range of -40F to 300F and -40C to 150C. Minimum and maximum temperature readings are viewed with a seperate button. Turns off after one hour. Foldable, easy-to-carry, probe protected. Digital.

- Able to read temperatures within 10 seconds in thatch, mat or root zone
- Effective for overseeding and before preemergent weed control applications
- 3-1/4" stainless steel probe allows readings at depths of 1" to 3-1/2" deep
- Temperature reading range of -40F to 300F or -40C to 150C
- Automatic shut off after 1 hour
- Foldable, easy-to-carry probe
- Digital