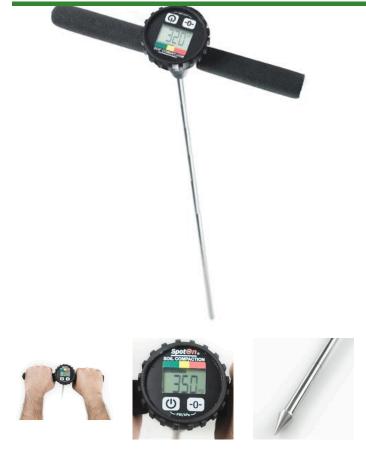

## **Spoton Digital Soil Compaction Tester/Penetrator**

RTT1018

Test for hard pans in the soil. This digital tester uses an electronic force sensor that eliminates changing tip size for different soil types. With steady downward pressure, you can visually see any hard pans in the soil profile up to 24" (60 cm) deep. The LCD display reads the maximum PSI or kPa, plus shows compaction severity with a green/yellow/red color code. Rugged construction. Meets ASABE S313.3 Soil Compaction Standard.

- Able to test for hard pans in the soil
- Visually see any hard pans in the soil profile up to 24" (60 cm) deep
- Electronic force sensor elimates changing tip size in different soil types
- LCD display reads the max PSI or kPa
- Shows compaction severity with a green/yellow/red color code
- Heavy duty construction
- Meets ASABE S313.3 Soil Compaction Standard